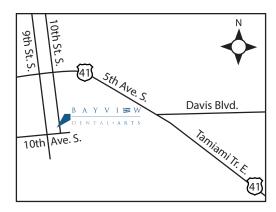

## DENTAL·ARTS

P: 239.434.5545 | F: 239.434.0139 office@bayviewdentalarts.com

LOCATED DIRECTLY ON THE NAPLES BAY AT THE CORNER OF  $10^{TH}$  AVE. S. &  $10^{TH}$  ST. S.

1001 10TH AVENUE SOUTH, SUITE 218 NAPLES, FLORIDA 34102